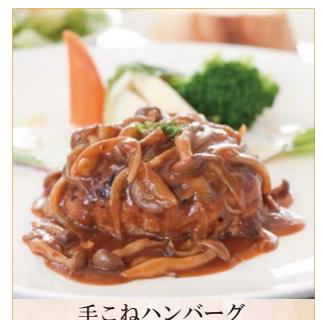

手こねハンバーグ (木の子入りデミグラスソース) サラダ・パン 又は ライス

2,300 円

食事付プランの 追加料金 200 円

1,900円

グボロ